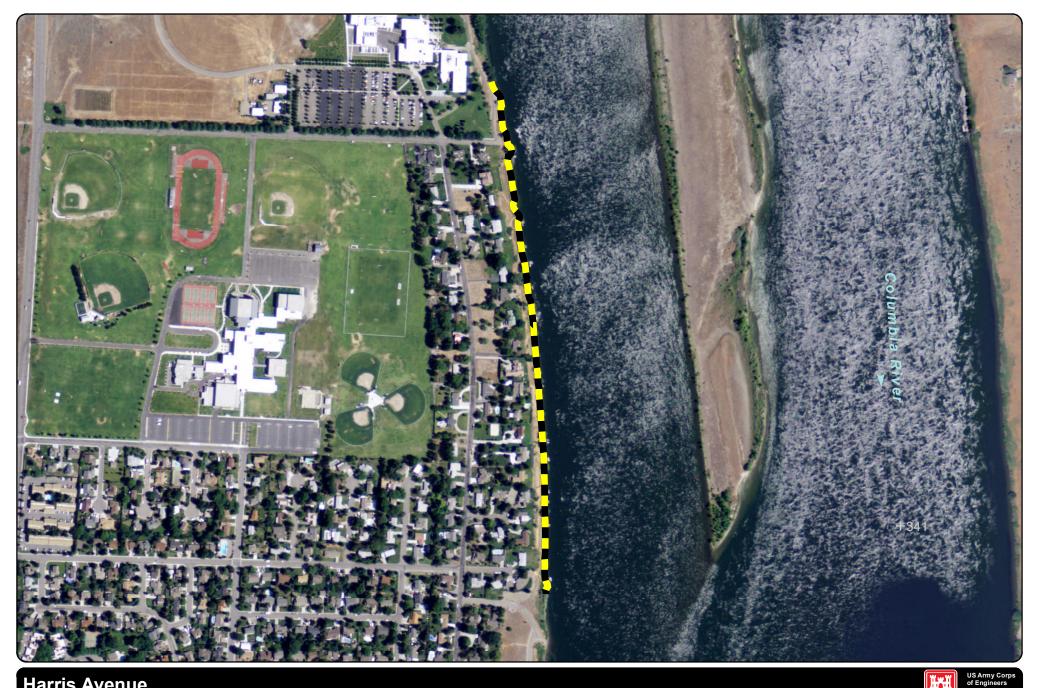

## Harris Avenue

- Limited Development
  - **River Miles** +
  - **River Flow** ≁

DATE 2/8/2012 DISCLAIMER This product was produced from geospatial information by the U.S. Army Corps of Engineers. Geospatial data and products may be developed from sources of differing accuracy, accurate only at certain scales, based on modeling or interpretation, incomplete while being created or revised, etc. Using this product for purposes other than those for which it was intended may yield inaccurate or mislanding results. The U.S. Army Corps of Engineers assumes no liability for correctness or accuracy, and reserves the right to correct, update, or modify geospatial data and/or products without notification.

Walla Walla Distric