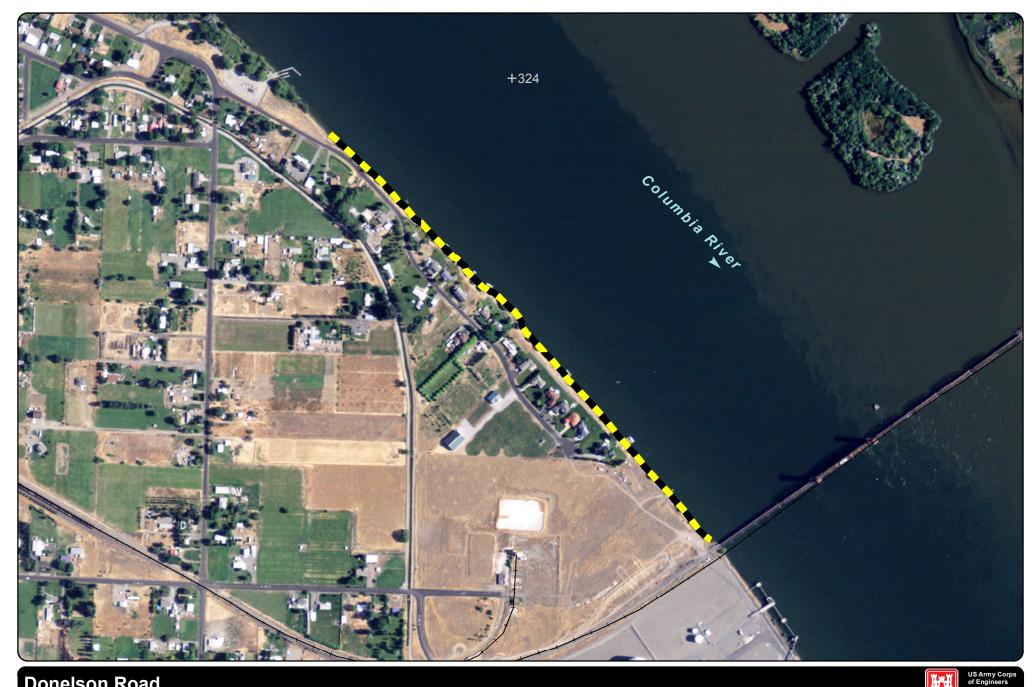

## **Donelson Road**

- Limited Development
  - **River Miles** +
  - **River Flow** ►

DATE 2/8/2012 DISCLAIMER This product was produced from geospatial information by the U.S. Army Corps of Engineers. Geospatial data and products may be developed from sources of differing accuracy, accurate only at certain scales, based on modeling or interpretation, incomplete while being created or revised, etc. Using this product for purposes of which it was interded may yield inacurate or misleading results. The U.S. Army Corps of Engineers assumes no liability for correctness or accuracy, and reserves the right to correct, update, or modify geospatial data and/or products without notification.

Walla Distric Walla