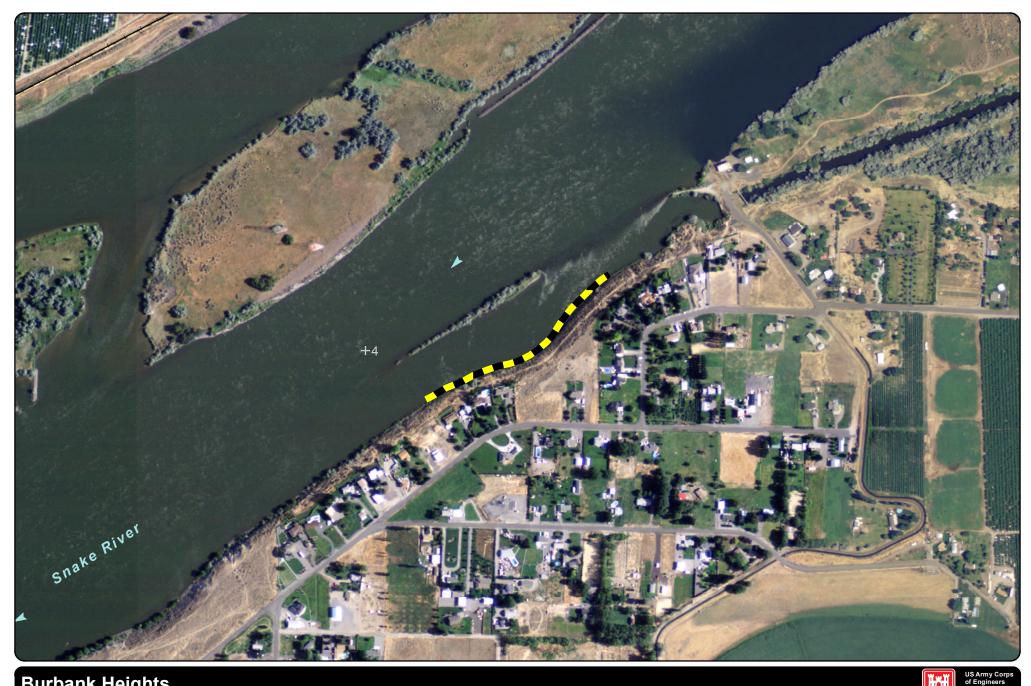

# **Burbank Heights**

- Limited Development
  - **River Miles** +
  - **River Flow** ►

DATE 2/8/2012 DISCLAIMER This product was produced from geospatial information by the U.S. Army Corps of Engineers. Geospatial data and products may be developed from sources of differing accuracy, accurate only at certain scales, based on modeling or interpretation, incomplete while being created or revised, etc. Using this product for purposes other than those for which it was intended may yield inaccurate or mislanding results. The U.S. Army Corps of Engineers assumes no liability for correctness or accuracy, and reserves the right to correct, update, or modify geospatial data and/or products without notification.