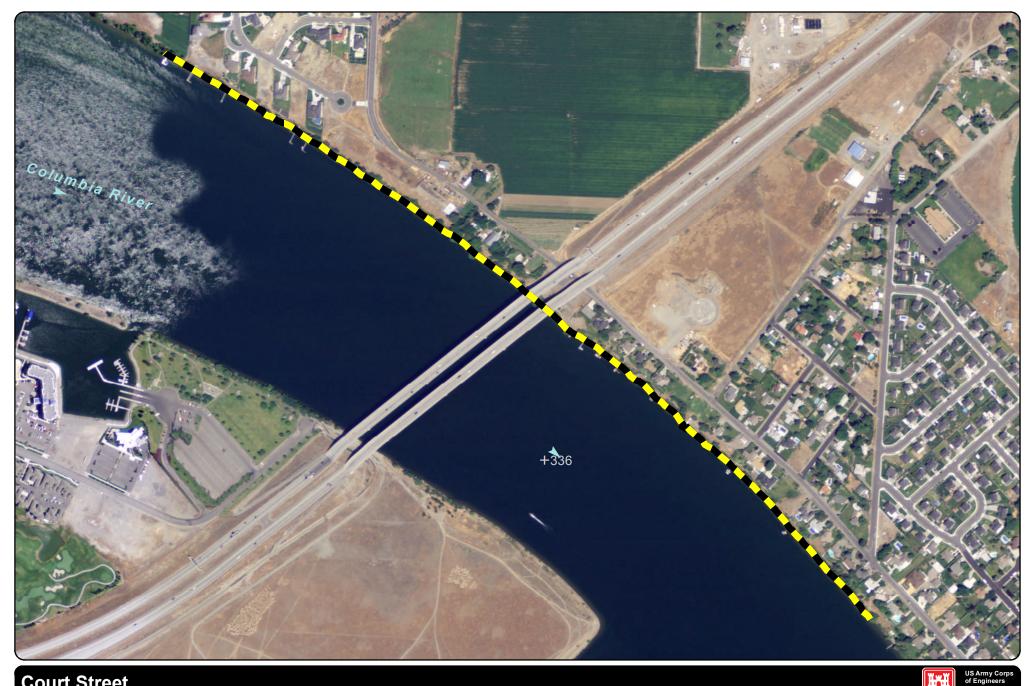

# **Court Street**

- Limited Development
  - **River Miles** +
  - **River Flow** ►

DATE 2/8/2012 DISCLAIMER This product was produced from geospatial information by the U.S. Army Corps of Engineers. Geospatial data and products may be developed from sources of differing accuracy, accurate only at certain scales, based on modeling or interpretation, incomplete while being created or revised, etc. Using this product for purposes other than those for which it was intended may yield inaccurate or mislanding results. The U.S. Army Corps of Engineers assumes no liability for correctness or accuracy, and reserves the right to correct, update, or modify geospatial data and/or products without notification.