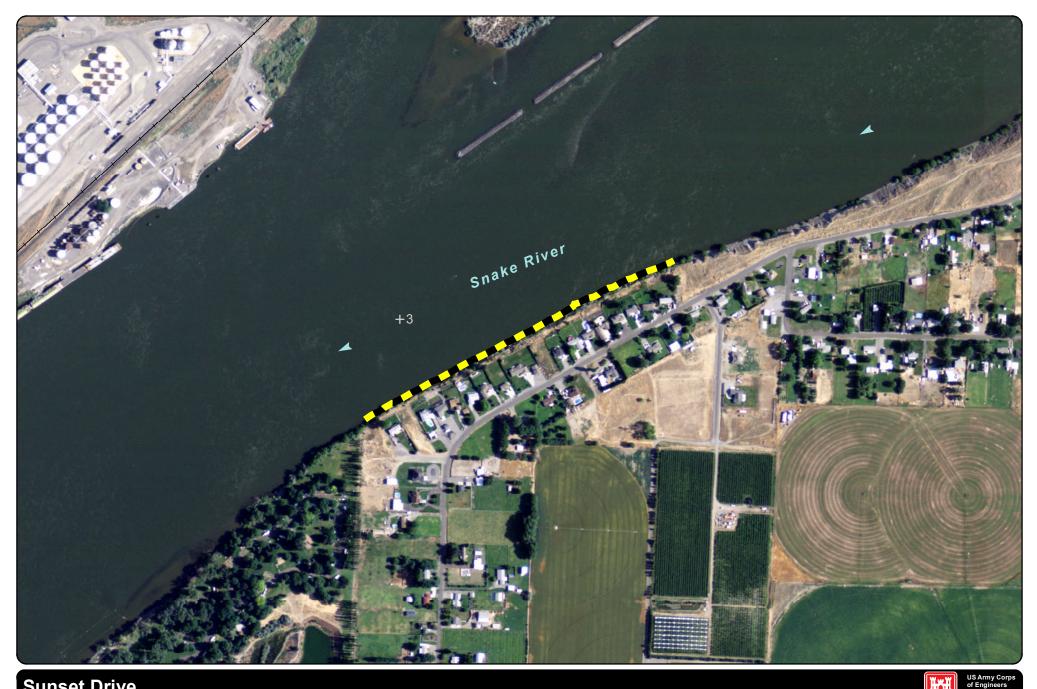

## Sunset Drive

- Limited Development
  - **River Miles** +
  - **River Flow** -

DATE 2/8/2012 DISCLAIMER This product was produced from geospatial information by the U.S. Army Corps of Engineers. Geospatial data and products may be developed from sources of differing accuracy, accurate only at certain scales, based on modeling or interpretation, incomplete while being created or revised, etc. Using this product for purposes other than those for which it was intended may yield inaccurate or mislanding results. The U.S. Army Corps of Engineers assumes no liability for correctness or accuracy, and reserves the right to correct, update, or modify geospatial data and/or products without notification.